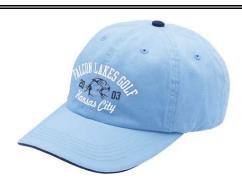

### Peached Twill Cap G0890

- 100% cotton twill; peached
- Relaxed crown shape
- Cotton buckram
- Stitched eyelettes
- Pre-curved visor
- Self fabric strap with hook-and-loop closure

Suggested Retail (BLANK) \$16.00