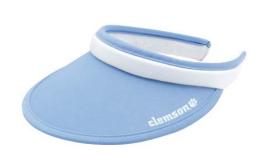

# Tradition Twill Visor G0803

- 100% cotton twill
- Traditional 3 \_" visor
- Antique silver "G" icon slide closure

Suggested Retail (BLANK) \$15.00