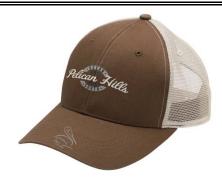

### Mesh Back Cap G0879

- 100% cotton twill with 100% poly mesh
- Cap wash
- Relaxed crown shape
- Cotton buckram
- Eyelettes
- Pre-curved visor
- Plastic closure

Suggested Retail (BLANK) \$15.50