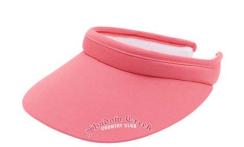

### Women's Clip Visor G0880

- 100% cotton twill
- "Clip fit"
- Women's sizing

Suggested Retail (BLANK) \$15.00

### Women's Two Tone Clip Visor G0884

- Two tone variation of 100% cotton twill G0880
- "Clip fit"
- 100% cotton terry perspiration band
- Women's sizing

Suggested Retail (BLANK) \$15.50